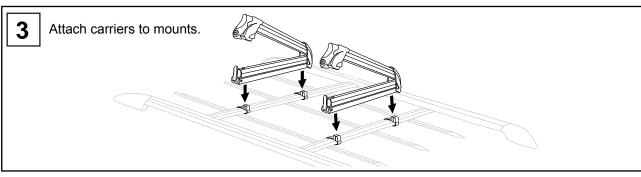

AND TIGHTEN IF NECESSARY, BEFORE EACH USE.

MAINTENANCE: USE NON-WATER SOLUBLE LUBRICANT ON BOLTS. USE A SOFT CLOTH WITH WATER AND MILD DETERGENT TO CLEAN PLASTIC PARTS.

AUTOMATIC CAR WASH: REMOVE RACKS BEFORE ENTERING AN AUTOMATIC CAR WASH.

RETAIN THIS INSTRUCTION SHEET FOR FUTURE REFERENCE.

IMPORTANT NOTE: THIS SKI ATTACHMENT IS DESIGNED FOR ASSEMBLY ON GENUINE SUBARU RACKS ONLY. DUE TO POSSIBLE IMPROPER FIT AND THE DANGER THAT IT MAY DETACH, INSTALLATION ON OTHER ROOF RACKS IS NOT RECOMMENDED.

1033528 Rev. B

| PART NUMBER | ISSUE | DATE     | SUBARU OF AMERICA        | PAGE |
|-------------|-------|----------|--------------------------|------|
| SPN0000689  | 02    | 10/21/08 | OOD/II/O OI /IIIILIIIO/I | 1/2  |



**INSTALLATION INSTRUCTIONS** 

**DESCRIPTION: SKI CARRIER**