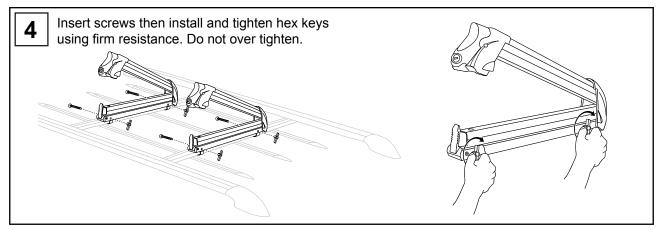

CAUTION: ATTACHMENT HARDWARE CAN LOOSEN OVER TIME. CHECK AND TIGHTEN IF NECESSARY, BEFORE EACH USE.

MAINTENANCE: USE NON-WATER SOLUBLE LUBRICANT ON BOLTS. USE A SOFT CLOTH WITH WATER AND MILD DETERGENT TO CLEAN PLASTIC PARTS.