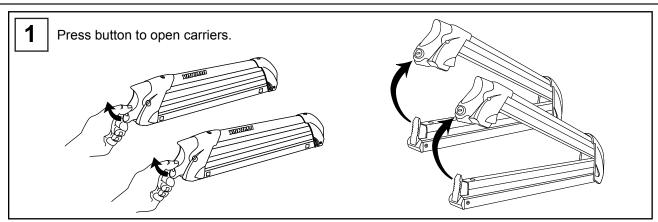

HECK AND TIGHTEN IF NECESSARY, BEFORE EACH USE.

MAINTENANCE: USE NON-WATER SOLUBLE LUBRICANT ON BOLTS. USE A SOFT CLOTH WITH WATER AND MILD DETERGENT TO CLEAN PLASTIC PARTS.

AUTOMATIC CAR WASH: REMOVE RACKS BEFORE ENTERING AN AUTOMATIC CAR WASH.

RETAIN THIS INSTRUCTION SHEET FOR FUTURE REFERENCE.

IMPORTANT NOTE: THIS SKI ATTACHMENT IS DESIGNED FOR ASSEMBLY ON GENUINE SUBARU RACKS ONLY. DUE TO POSSIBLE IMPROPER FIT AND THE DANGER THAT IT MAY DETACH, INSTALLATION ON OTHER ROOF RACKS IS NOT RECOMMENDED.

1033528 Rev. B

| PART NUMBER | ISSUE | DATE     | SUBARU OF AMERICA        | PAGE |
|-------------|-------|----------|--------------------------|------|
| SPN0000689  | 02    | 10/21/08 | OOD/II/O OI /IIIILIIIO/I | 1/2  |



**INSTALLATION INSTRUCTIONS** 

**DESCRIPTION: SKI CARRIER**