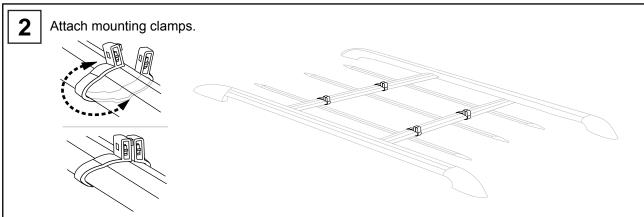

## MOUNTING CLAMPS

(These are specific to your vehicle and are sold separately)

NOTICE: YOU MAY HEAR AN INCREASED LEVEL OF WIND NOISE OR WIND RUSH SOUND AS A RESULT OF INSTALLING THIS RACK ON YOUR VEHICLE. IF THE NOISE LEVEL IS OBJECTIONABLE, THE RACK SHOULD BE REMOVED AND INSTALLED ONLY WHEN UTILIZED TO TRANSPORT SOMETHING.