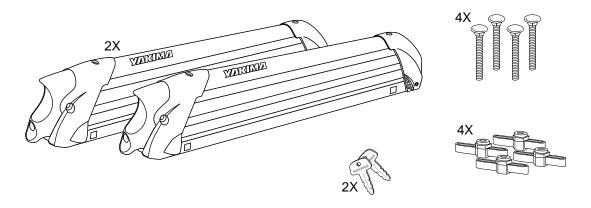

## $\backslash \mid$ KIT CONTENTS:

## MOUNTING CLAMPS

(These are specific to your vehicle and are sold separately)

NOTICE: YOU MAY HEAR AN INCREASED LEVEL OF WIND NOISE OR WIND RUSH SOUND AS A RESULT OF INSTALLING THIS RACK ON YOUR VEHICLE. IF THE NOISE LEVEL IS OBJECTIONABLE, THE RACK SHOULD BE REMOVED AND INSTALLED ONLY WHEN UTILIZED TO TRANSPORT SOMETHING.